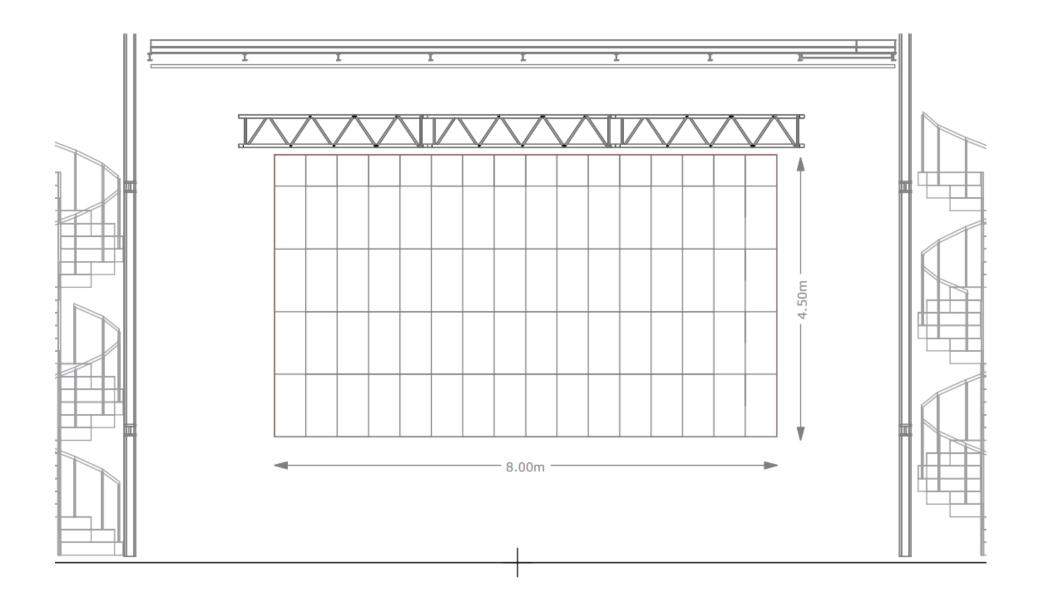

#### **LED SCREEN**

8000 x 4500 mm 3.9mm pixel pitch

Real resolution: 2048 x 1152 pixels

Aspect Ratio 1.788:1 Brightness 4000 nits

Truss Motor: 2 x 1.6Ton S52 SV MB

Infiled AR Lite
Model IL-RSS-ORAR3.91 Turbo

The screen can only be raised from 60 to 2000mm from the ground. Cannot move in the depth of the stage