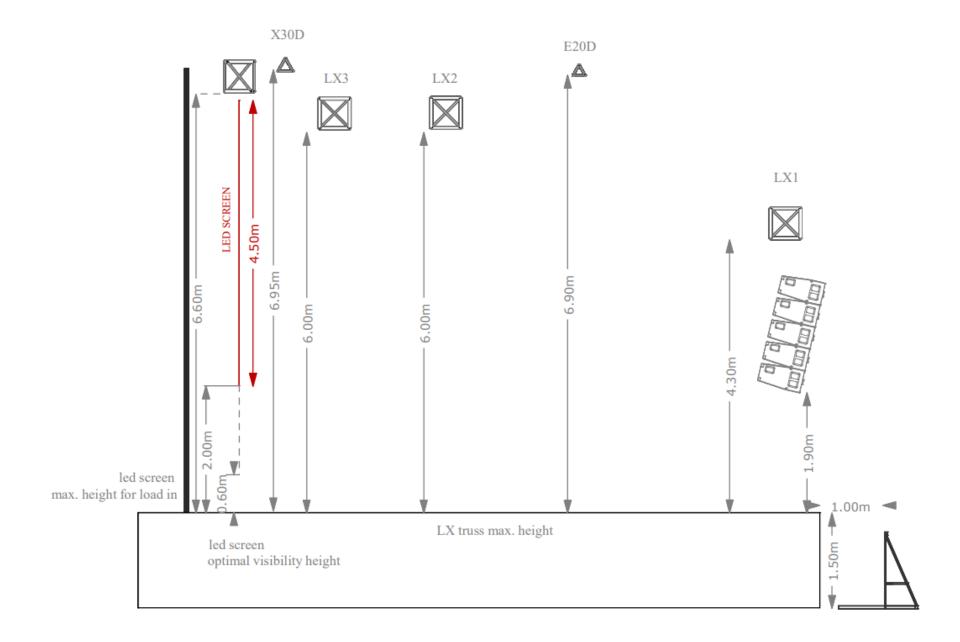

#### **LED SCREEN**

8000 x 4500 mm 3.9mm pixel pitch

Real resolution: 2048 x 1152 pixels

Aspect Ratio 1.788:1 Brightness 4000 nits

Truss Motor: 2 x 1.6Ton S52 SV MB

Infiled AR Lite
Model IL-RSS-ORAR3.91 Turbo

The screen can only be raised from 60 to 2000mm from the ground. Cannot move in the depth of the stage