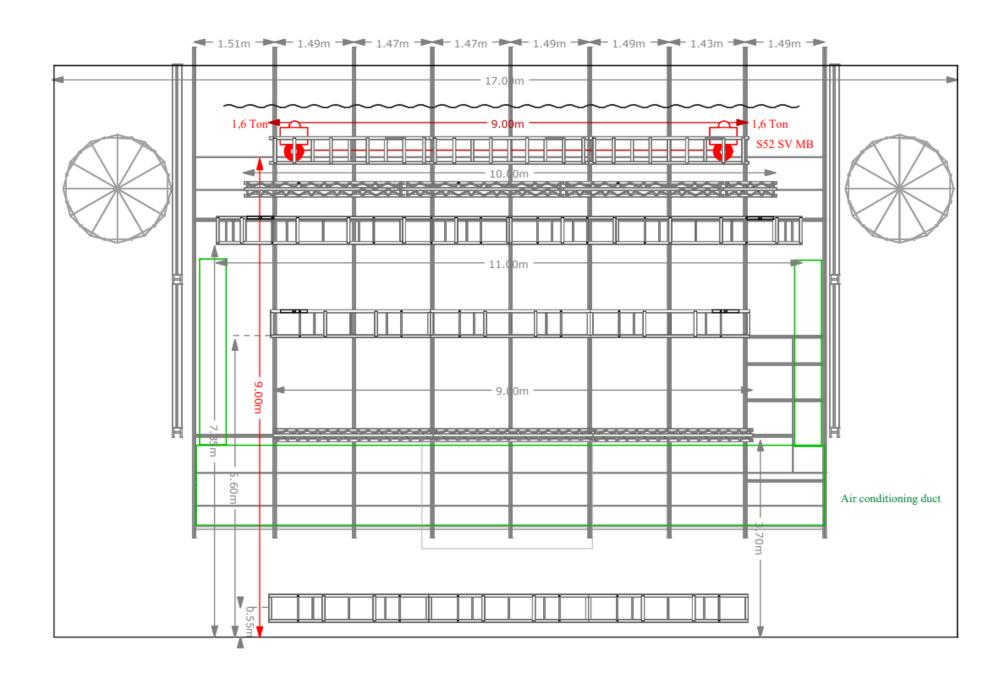

#### **LED SCREEN**

8000 x 4500 mm 3.9mm pixel pitch

Real resolution: 2048 x 1152 pixels

Aspect Ratio 1.788:1 Brightness 4000 nits

Truss Motor: 2 x 1.6Ton S52 SV MB

Infiled AR Lite
Model IL-RSS-ORAR3.91 Turbo